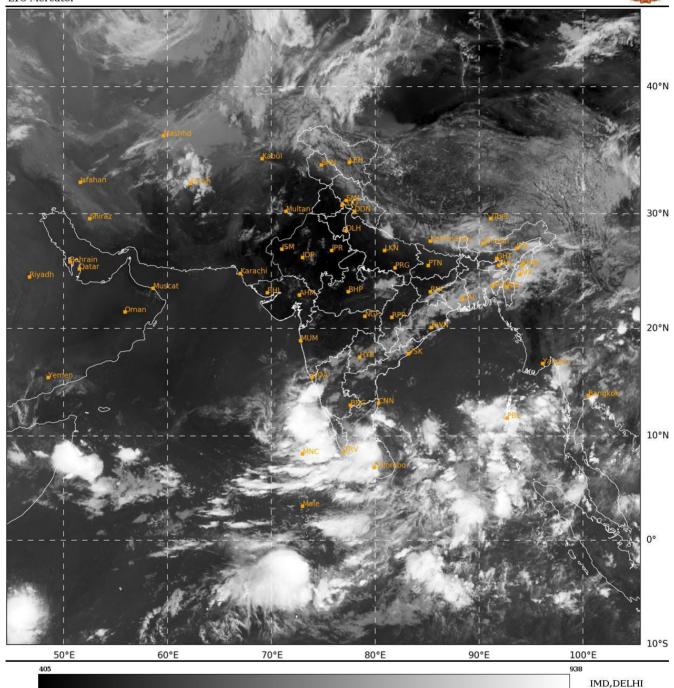

SCATTERED TO BROKEN LOW AND MEDIUM CLOUDS WITH EMBEDDED INTENSE TO VERY INTENSE CONVECTION LAY OVER SOUTH BAY OF BENGAL ADJOINING EQUATORIAL INDIAN OCEAN & ANDAMAN SEA (MINIMUM CLOUD TOP TEMPERATURE (CTT) MINUS 80°C -90°C).

### **ARABIAN SEA:**

BROKEN LOW AND MEDIUM CLOUDS WITH EMBEDDED INTENSE TO VERY INTENSE CONVECTION LAY OVER SOUTH ARABIAN SEA, GULF OF MANNAR, COMORIN AREA, MALDIVES & LAKSHADWEEP ISLANDS AREA (MINIMUM CLOUD TOP TEMPERATURE MINUS 93°C).